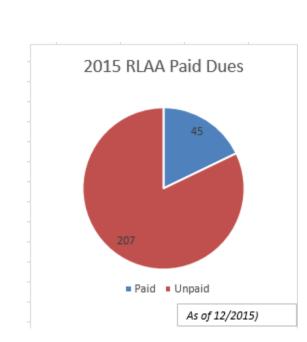

## **RLAA Members paid 2015 dues**

As of the end of 2015, there were 45 RLAA members who paid their dues for 2015. Lakeshore/Creekshore dues at \$125; Lake view/Creek view are \$60.

Note: Our goal for dues collections is for at least \$5,500 per year. In 2015, we are planning at least 2 projects which will total over \$7,000. We presently have \$18,000 in savings/checking with the goal to maintain at least a \$15,000 balance at all times.