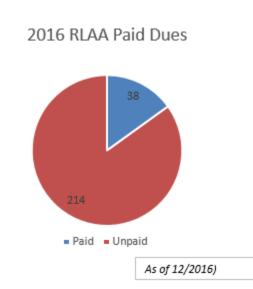

## **RLAA Members paid 2016 dues**

As of the end of 2016, there were 38 RLAA members who paid their dues for 2016. Lakeshore/Creekshore dues at \$125; Lake view/Creek view are \$60.

Note: Our goal for dues collections is for at least \$5,500 per year. In 2016, we are not planning any major projects. We presently have \$18,000 in savings/checking with the goal to maintain at least a \$15,000 balance at all times.