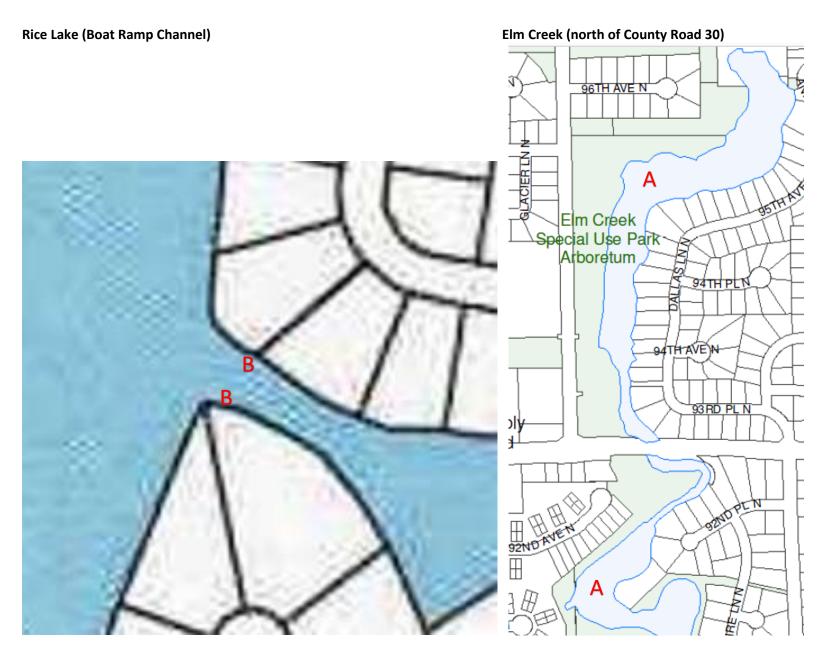

## **Rice Lake Buoy locations for 2025**

<u>Background</u>: Provide locations for navigational buoys to be placed around Rice Lake and Elm Creek to aid in boater safety. Drawdown of 2021-22 and the drought of 2022 exposed some shallow areas not previously recognized by boaters.

## **Buoy Location notes**

- A denotes speed reminders
- B denotes channel markers (area dredged in 2021)
- C denotes shallow spots
- D denotes shallow spots with Rocks

Slalom Course location is along far SSW portion of the lake. This permit will be requested by a separate ski association. (Not installed in 2025)

## **Action Taken**

• 4/29/2025 – Buoys deployed in the aforementioned designated locations