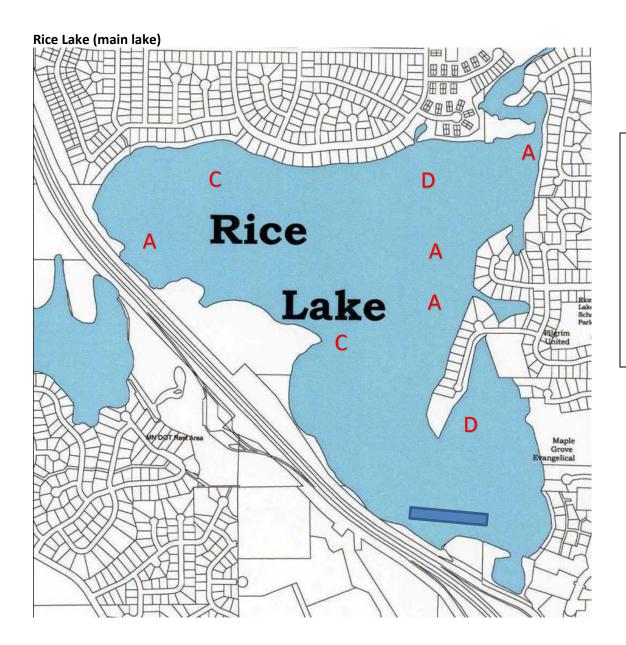

## **Rice Lake Buoy locations for 2025**

<u>Background</u>: Provide locations for navigational buoys to be placed around Rice Lake and Elm Creek to aid in boater safety. Drawdown of 2021-22 and the drought of 2022 exposed some shallow areas not previously recognized by boaters.

## **Buoy Location notes**

- A denotes speed reminders
- B denotes channel markers (area dredged in 2021)
- C denotes shallow spots
- D denotes shallow spots with Rocks

Slalom Course location is along far SSW portion of the lake. This permit will be requested by a separate ski association. (Not installed in 2025)

## **Action Taken**

• 4/29/2025 – Buoys deployed in the aforementioned designated locations